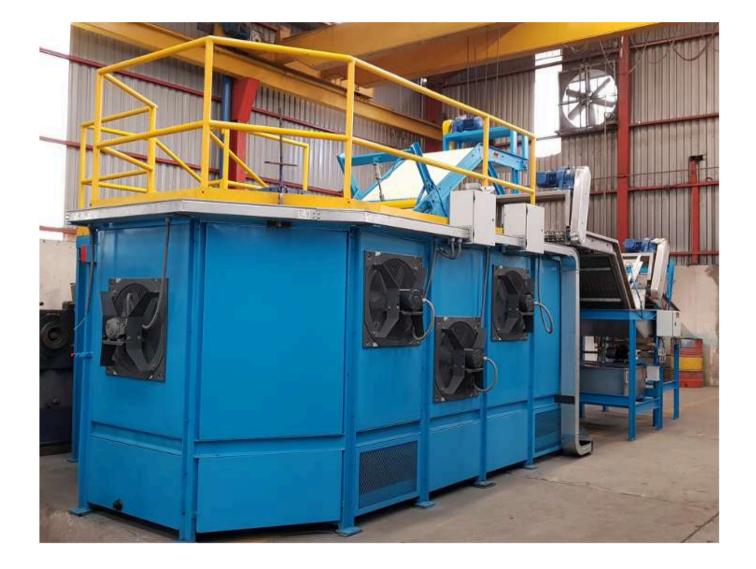

00 Hp Tilt mixer.
- Two weight hopper system.
- Carbon black weight / feed system.
- White Powders weight / feed system.
- Dump Bucket conveyor system.
- Twin screw, strip extruder.
- Batch off system.
- Oil weight and direct feed system.
- Complete line integration.
- Allen bradley controls.
- Chiller / TCU system.

# Complete Turn key operations from dosing to final products





### Complete Turn key operations







# Support From concept design to full production







### Custom projects







### Complete Turn key mixing line





- 80L Tilt Mixer.
- Direct CB / white fillers feed.
- Weight conveyor feed system.
- Oil weight Feed system.
- Closed powders room.
- Full System integration.

## Custom mixing plant







### Batch off systems







### **Custom Batch off systems**







### Batch off systems



### Batch off systems







### **Custom design and fabrication**



### Custom SS cooling tank conveyor





### Custom multi-knife conveyor guillotine system

### Laboratory equipment







### Two Roll Mills









### **Custom Two Roll Mills**



- 400Hp drive.
- Stock blender.
- Hydraulic plows.
- Hydraulic Nip roll adjustment.
- Hydraulic safety quick opening rolls.
- Drilled rolls.



- Independent 200Hp drive.
- Variable ratio.
- Stock blender.
- Dual hydraulic plows.
- Mechanical Nip roll adjustment.
- Drilled rolls.

### Custom two roll mills