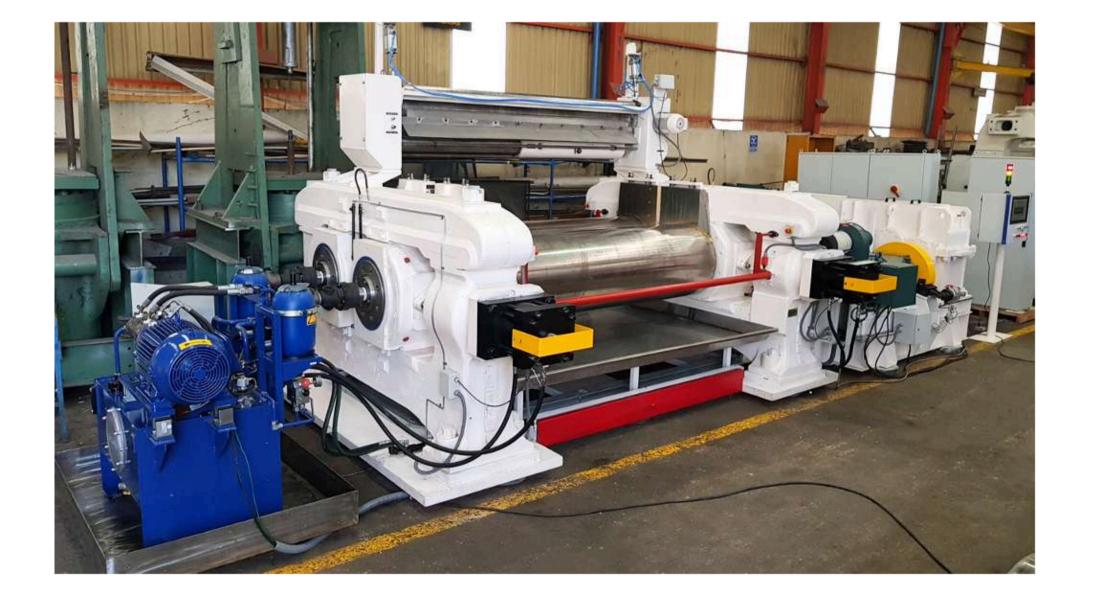

### Two Roll Mills

### **Custom Two Roll Mills**

- 400Hp drive.
- Stock blender.
- Hydraulic plows.
- Hydraulic Nip roll adjustment.
- Hydraulic safety quick opening rolls.
- Drilled rolls.

- Independent 200Hp drive.
- Variable ratio.
- Stock blender.
- Dual hydraulic plows.
- Mechanical Nip roll adjustment.
- Drilled rolls.