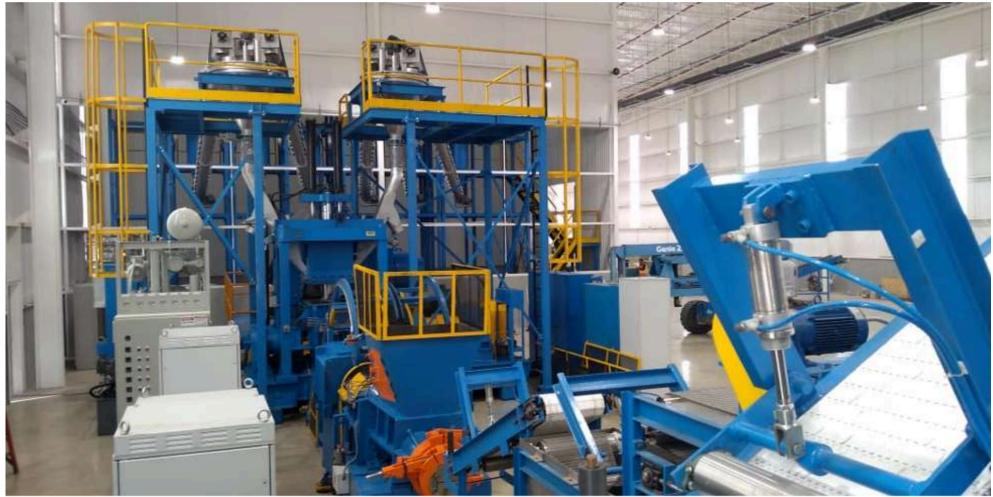

### **Complete mixing solutions**

- Comple line design.
- Complete system mezanine.
- Carbon Black silos system.
- Weight hoppers Direct feed to mixer.
- Hydraulic Hopper.
- 206L Mixer.
- Control System integration.
- Oil weight system direct feed to mixer.
- Direct drop to twin screw extruder / Roller dye.
- Full automatic Batch off system.

### Complete turn key mixing line

- Closed super bag / powder room.
- 80L 600 Hp Tilt mixer.
- Two weight hopper system.
- Carbon black weight / feed system.
- White Powders weight / feed system.
- Dump Bucket conveyor system.
- Twin screw, strip extruder.
- Batch off system.
- Oil weight and direct feed system.
- Complete line integration.
- Allen bradley controls.
- Chiller / TCU system.