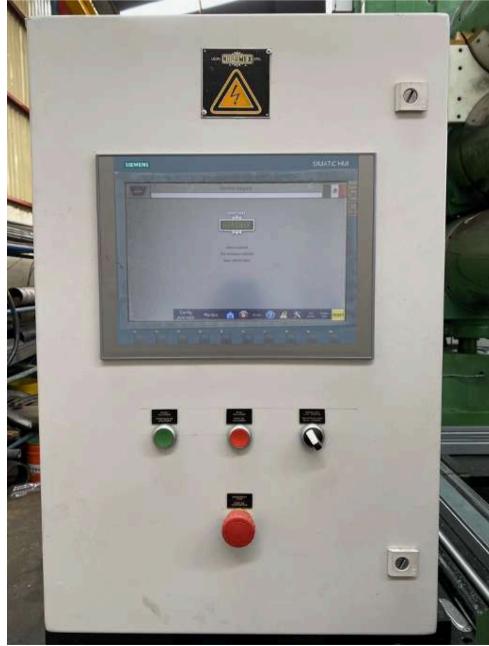

### Full integration services

### Full integration services

- Development of conceptual, to detailed engineering.
- Siemens, Allen Bradley, Mitsubishi, etc.
- Design, assembly and assembly of control panels.
- Control networks and instruments.
- Process engineering, mechanics, low voltage electrical and electrical control.
- Engineering for Rubber industrial services.