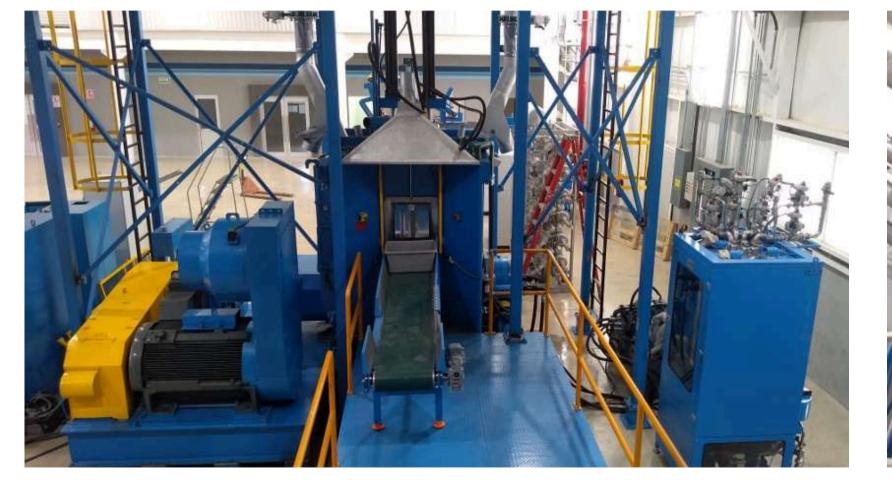

### **Complete mixing solutions**

- Comple line design.
- Complete system mezanine.
- Carbon Black silos system.
- Weight hoppers Direct feed to mixer.
- Hydraulic Hopper.
- 206L Mixer.
- Control System integration.
- Oil weight system direct feed to mixer.
- Direct drop to twin screw extruder / Roller dye.
- Full automatic Batch off system.

### Complete turn key mixing line

- Closed super bag / powder room.
- 80L 600 Hp Tilt mixer.
- Two weight hopper system.
- Carbon black weight / feed system.
- White Powders weight / feed system.
- Dump Bucket conveyor system.
- Twin screw, strip extruder.
- Batch off system.
- Oil weight and direct feed system.
- Complete line integration.
- Allen bradley controls.
- Chiller / TCU system.

### Complete Turn key mixing line

- 80L Tilt Mixer.
- Direct CB / white fillers feed.
- Weight conveyor feed system.
- Oil weight Feed system.
- Closed powders room.
- Full System integration.