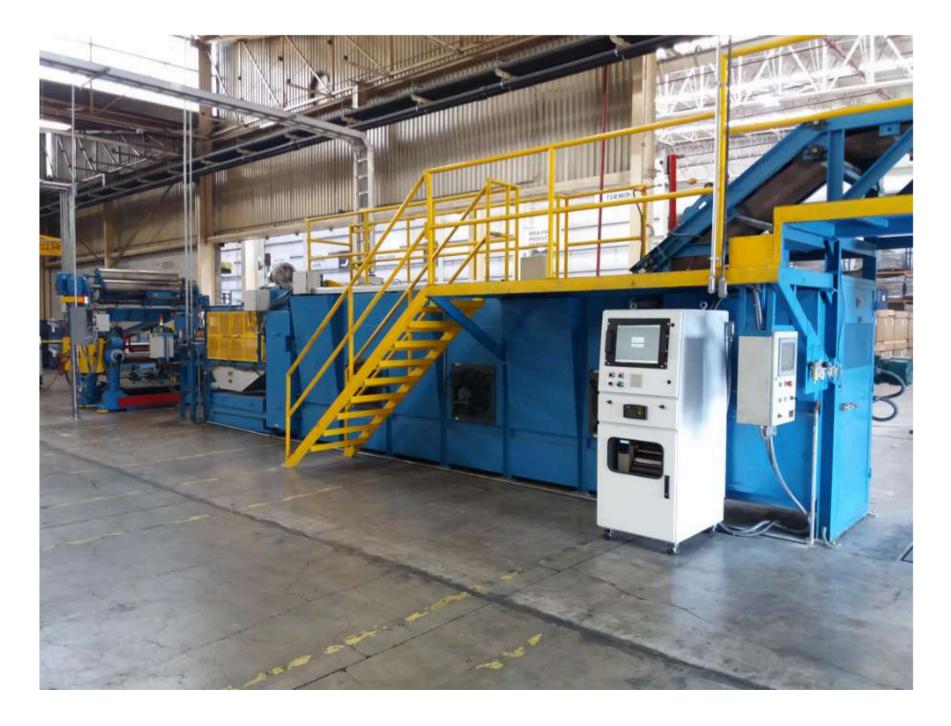

Closed super bag / powder room.
- 80L 600 Hp Tilt mixer.
- Two weight hopper system.
- Carbon black weight / feed system.
- White Powders weight / feed system.
- Dump Bucket conveyor system.
- Twin screw, strip extruder.
- Batch off system.
- Oil weight and direct feed system.
- Complete line integration.
- Allen bradley controls.
- Chiller / TCU system.

# Complete Turn key operations from dosing to final products





### Complete Turn key operations







# Support From concept design to full production







### Custom projects







### Complete Turn key mixing line





- 80L Tilt Mixer.
- Direct CB / white fillers feed.
- Weight conveyor feed system.
- Oil weight Feed system.
- Closed powders room.
- Full System integration.

## Custom mixing plant







### Batch off systems







### **Custom Batch off systems**







### Batch off systems



### Batch off systems







### **Custom design and fabrication**



### Custom SS cooling tank conveyor





### Custom multi-knife conveyor guillotine system

### Laboratory equipment







### Two Roll Mills









### **Custom Two Roll Mills**



- 400Hp drive.
- Stock blender.
- Hydraulic plows.
- Hydraulic Nip roll adjustment.
- Hydraulic safety quick opening rolls.
- Drilled rolls.



- Independent 200Hp drive.
- Variable ratio.
- Stock blender.
- Dual hydraulic plows.
- Mechanical Nip roll adjustment.
- Drilled rolls.

### Custom two roll mills