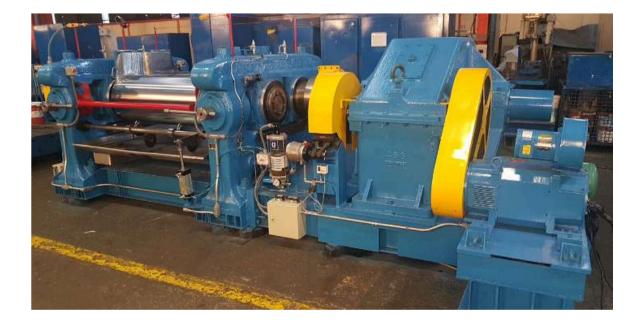

### Two Roll Mills

### **Custom Two Roll Mills**

- 400Hp drive.
- Stock blender.
- Hydraulic plows.
- Hydraulic Nip roll adjustment.
- Hydraulic safety quick opening rolls.
- Drilled rolls.

- Independent 200Hp drive.
- Variable ratio.
- Stock blender.
- Dual hydraulic plows.
- Mechanical Nip roll adjustment.
- Drilled rolls.

### Custom two roll mills