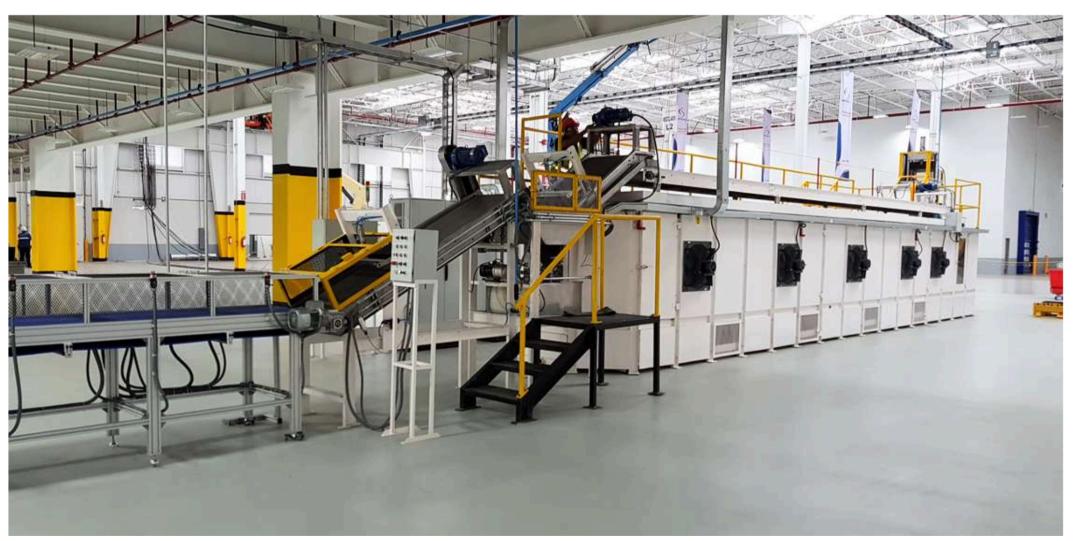

Hp Tilt mixer.
- Two weight hopper system.
- Carbon black weight / feed system.
- White Powders weight / feed system.
- Dump Bucket conveyor system.
- Twin screw, strip extruder.
- Batch off system.
- Oil weight and direct feed system.
- Complete line integration.
- Allen bradley controls.
- Chiller / TCU system.

# Complete Turn key operations from dosing to final products





### Complete Turn key operations







# Support From concept design to full production







### Custom projects







### Complete Turn key mixing line





- 80L Tilt Mixer.
- Direct CB / white fillers feed.
- Weight conveyor feed system.
- Oil weight Feed system.
- Closed powders room.
- Full System integration.

## Custom mixing plant







### Batch off systems







### **Custom Batch off systems**







### Batch off systems



### Batch off systems







### **Custom design and fabrication**



### Custom SS cooling tank conveyor





### Custom multi-knife conveyor guillotine system

### Laboratory equipment







### Two Roll Mills









### **Custom Two Roll Mills**



- 400Hp drive.
- Stock blender.
- Hydraulic plows.
- Hydraulic Nip roll adjustment.
- Hydraulic safety quick opening rolls.
- Drilled rolls.



- Independent 200Hp drive.
- Variable ratio.
- Stock blender.
- Dual hydraulic plows.
- Mechanical Nip roll adjustment.
- Drilled rolls.

### Custom two roll mills