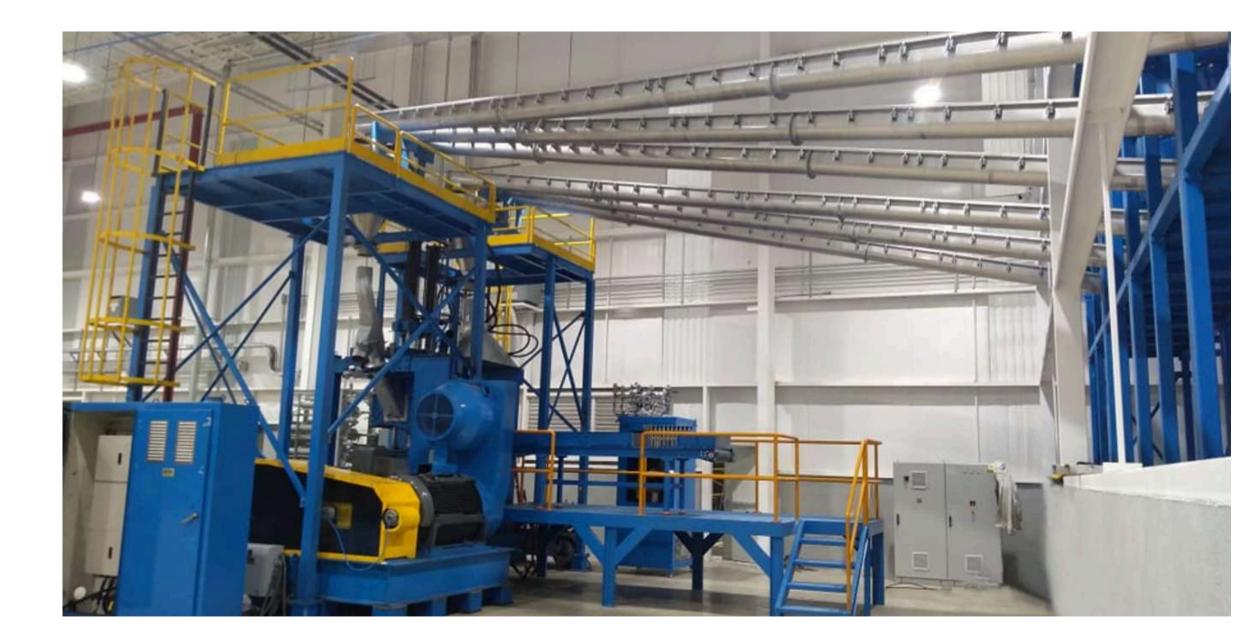

### **Complete mixing solutions**

- Comple line design.
- Complete system mezanine.
- Carbon Black silos system.
- Weight hoppers Direct feed to mixer.
- Hydraulic Hopper.
- 206L Mixer.
- Control System integration.
- Oil weight system direct feed to mixer.
- Direct drop to twin screw extruder / Roller dye.
- Full automatic Batch off system.

### Complete turn key mixing line

- Closed super bag / powder room.
- 80L 600 Hp Tilt mixer.
- Two weight hopper system.
- Carbon black weight / feed system.
- White Powders weight / feed system.
- Dump Bucket conveyor system.
- Twin screw, strip extruder.
- Batch off system.
- Oil weight and direct feed system.
- Complete line integration.
- Allen bradley controls.
- Chiller / TCU system.