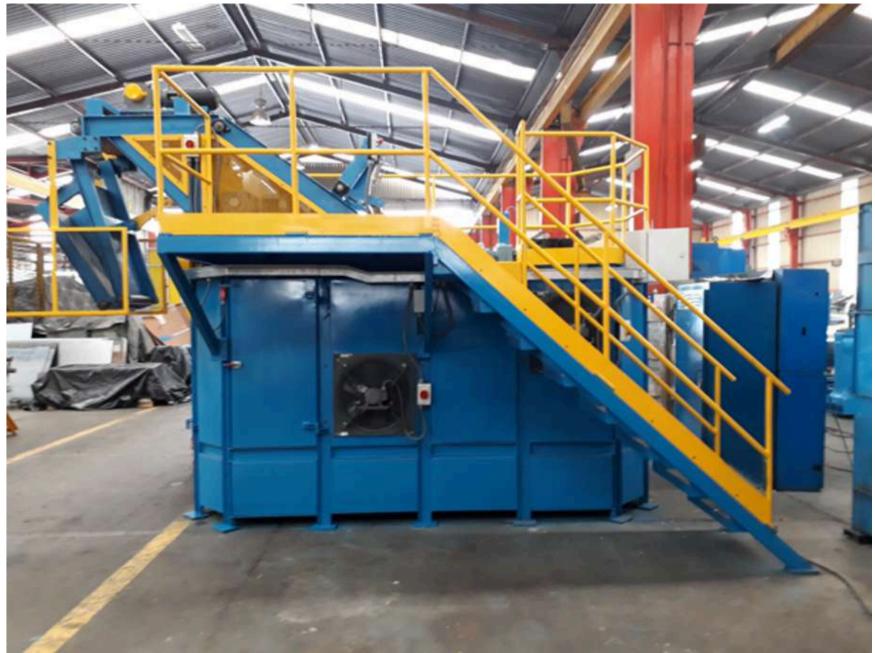

losed super bag / powder room.
- 80L 600 Hp Tilt mixer.
- Two weight hopper system.
- Carbon black weight / feed system.
- White Powders weight / feed system.
- Dump Bucket conveyor system.
- Twin screw, strip extruder.
- Batch off system.
- Oil weight and direct feed system.
- Complete line integration.
- Allen bradley controls.
- Chiller / TCU system.

# Complete Turn key operations from dosing to final products





### Complete Turn key operations







# Support From concept design to full production







### Custom projects







### Complete Turn key mixing line





- 80L Tilt Mixer.
- Direct CB / white fillers feed.
- Weight conveyor feed system.
- Oil weight Feed system.
- Closed powders room.
- Full System integration.

## Custom mixing plant







### Batch off systems







### **Custom Batch off systems**







### Batch off systems



### Batch off systems







### **Custom design and fabrication**



### Custom SS cooling tank conveyor





### Custom multi-knife conveyor guillotine system

### Laboratory equipment







### Two Roll Mills









### **Custom Two Roll Mills**



- 400Hp drive.
- Stock blender.
- Hydraulic plows.
- Hydraulic Nip roll adjustment.
- Hydraulic safety quick opening rolls.
- Drilled rolls.



- Independent 200Hp drive.
- Variable ratio.
- Stock blender.
- Dual hydraulic plows.
- Mechanical Nip roll adjustment.
- Drilled rolls.

### Custom two roll mills