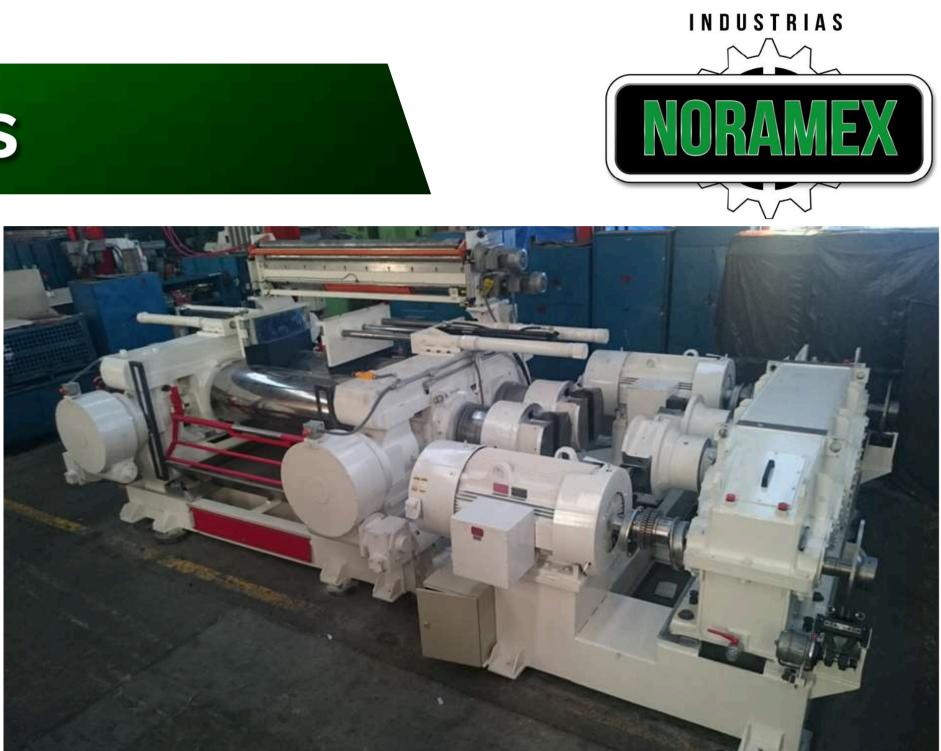

### Two Roll Mills

### **Custom Two Roll Mills**

- 400Hp drive.
- Stock blender.
- Hydraulic plows.
- Hydraulic Nip roll adjustment.
- Hydraulic safety quick opening rolls.
- Drilled rolls.

- Independent 200Hp drive.
- Variable ratio.
- Stock blender.
- Dual hydraulic plows.
- Mechanical Nip roll adjustment.
- Drilled rolls.