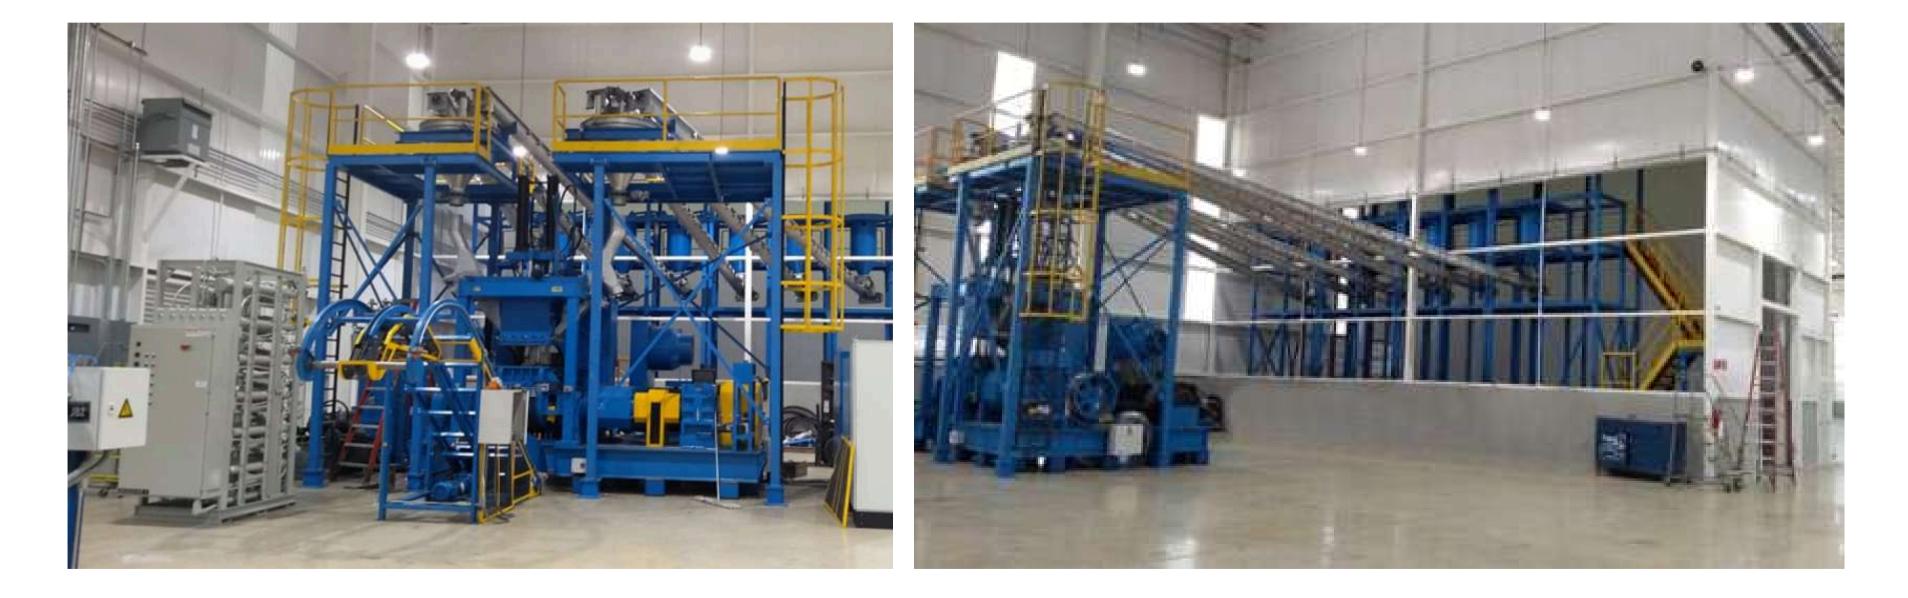

### **Complete mixing solutions**

- Comple line design.
- Complete system mezanine.
- Carbon Black silos system.
- Weight hoppers Direct feed to mixer.
- Hydraulic Hopper.
- 206L Mixer.
- Control System integration.
- Oil weight system direct feed to mixer.
- Direct drop to twin screw extruder / Roller dye.
- Full automatic Batch off system.

### Complete turn key mixing line

- Closed super bag / powder room.
- 80L 600 Hp Tilt mixer.
- Two weight hopper system.
- Carbon black weight / feed system.
- White Powders weight / feed system.
- Dump Bucket conveyor system.
- Twin screw, strip extruder.
- Batch off system.
- Oil weight and direct feed system.
- Complete line integration.
- Allen bradley controls.
- Chiller / TCU system.

### Complete Turn key mixing line

- 80L Tilt Mixer.
- Direct CB / white fillers feed.
- Weight conveyor feed system.
- Oil weight Feed system.
- Closed powders room.
- Full System integration.