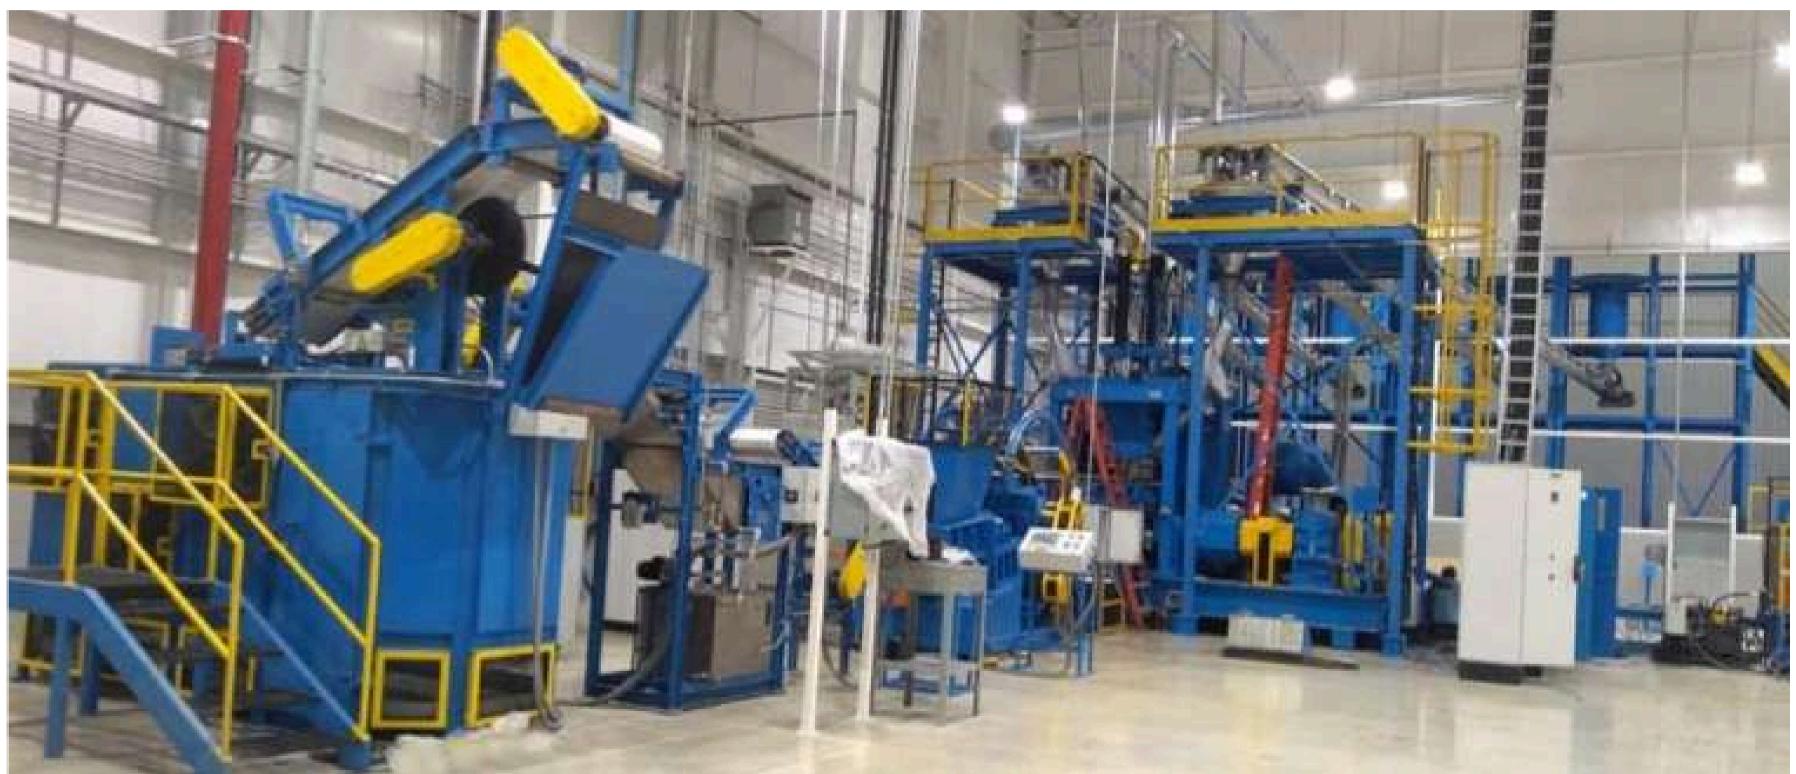

### **Complete mixing solutions**

- Comple line design.
- Complete system mezanine.
- Carbon Black silos system.
- Weight hoppers Direct feed to mixer.
- Hydraulic Hopper.
- 206L Mixer.
- Control System integration.
- Oil weight system direct feed to mixer.
- Direct drop to twin screw extruder / Roller dye.
- Full automatic Batch off system.

### Complete turn key mixing line

- Closed super bag / powder room.
- 80L 600 Hp Tilt mixer.
- Two weight hopper system.
- Carbon black weight / feed system.
- White Powders weight / feed system.
- Dump Bucket conveyor system.
- Twin screw, strip extruder.
- Batch off system.
- Oil weight and direct feed system.
- Complete line integration.
- Allen bradley controls.
- Chiller / TCU system.

### Complete Turn key mixing line

- 80L Tilt Mixer.
- Direct CB / white fillers feed.
- Weight conveyor feed system.
- Oil weight Feed system.
- Closed powders room.
- Full System integration.