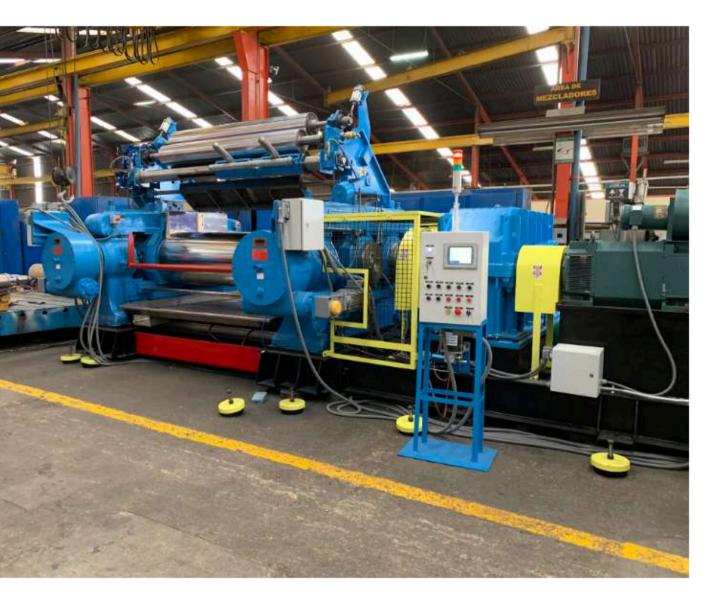

### Two Roll Mills

### **Custom Two Roll Mills**

- 400Hp drive.
- Stock blender.
- Hydraulic plows.
- Hydraulic Nip roll adjustment.
- Hydraulic safety quick opening rolls.
- Drilled rolls.

- Independent 200Hp drive.
- Variable ratio.
- Stock blender.
- Dual hydraulic plows.
- Mechanical Nip roll adjustment.
- Drilled rolls.