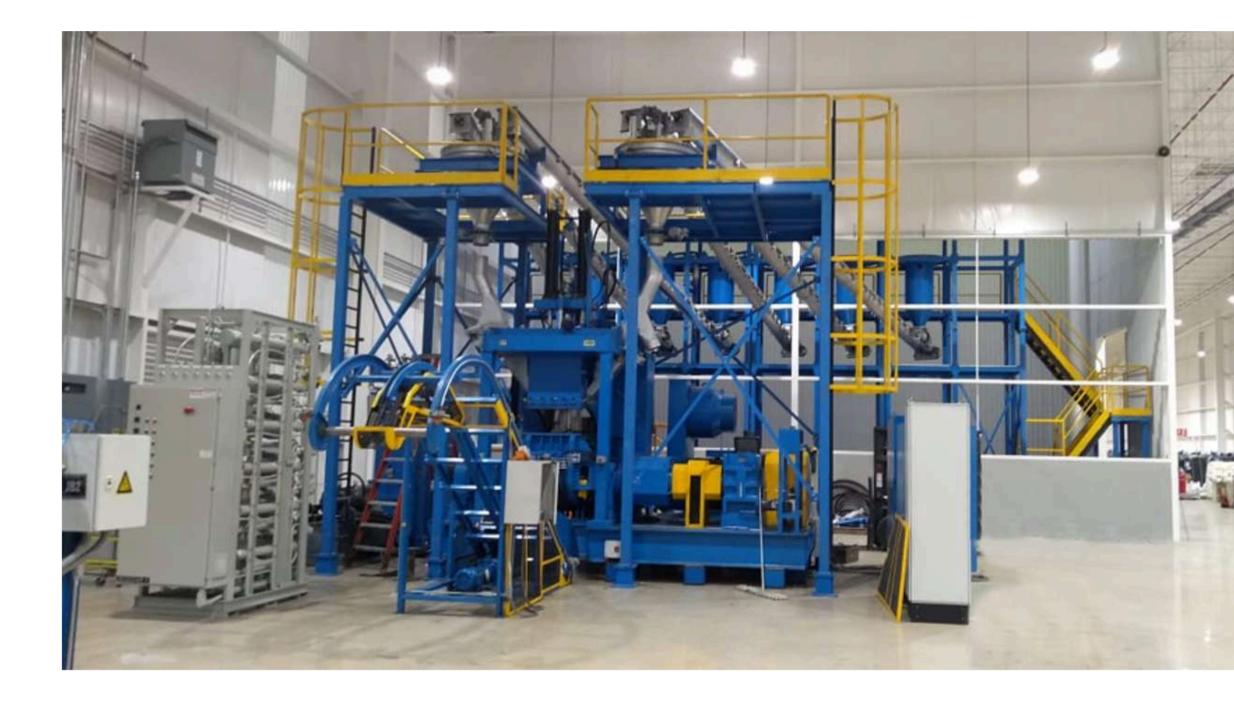

### **Complete mixing solutions**

- Comple line design.
- Complete system mezanine.
- Carbon Black silos system.
- Weight hoppers Direct feed to mixer.
- Hydraulic Hopper.
- 206L Mixer.
- Control System integration.
- Oil weight system direct feed to mixer.
- Direct drop to twin screw extruder / Roller dye.
- Full automatic Batch off system.

### Complete turn key mixing line

- Closed super bag / powder room.
- 80L 600 Hp Tilt mixer.
- Two weight hopper system.
- Carbon black weight / feed system.
- White Powders weight / feed system.
- Dump Bucket conveyor system.
- Twin screw, strip extruder.
- Batch off system.
- Oil weight and direct feed system.
- Complete line integration.
- Allen bradley controls.
- Chiller / TCU system.

### Complete Turn key mixing line

- 80L Tilt Mixer.
- Direct CB / white fillers feed.
- Weight conveyor feed system.
- Oil weight Feed system.
- Closed powders room.
- Full System integration.