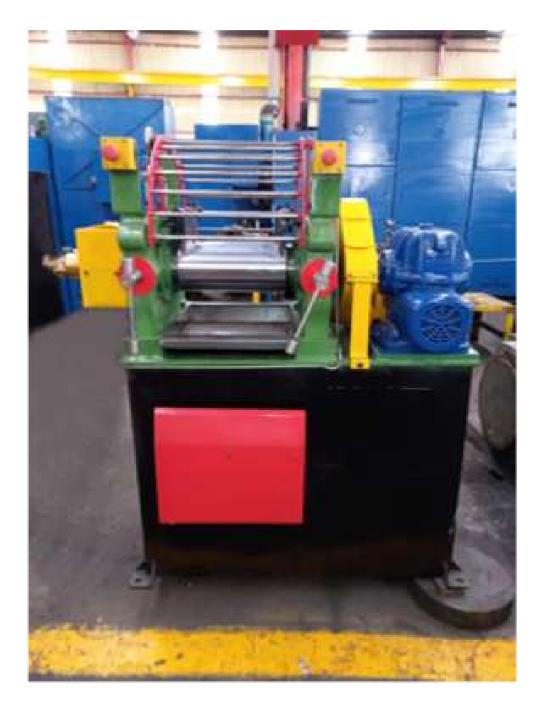

### Two Roll Mills

### **Custom Two Roll Mills**

- 400Hp drive.
- Stock blender.
- Hydraulic plows.
- Hydraulic Nip roll adjustment.
- Hydraulic safety quick opening rolls.
- Drilled rolls.

- Independent 200Hp drive.
- Variable ratio.
- Stock blender.
- Dual hydraulic plows.
- Mechanical Nip roll adjustment.
- Drilled rolls.

### Custom two roll mills