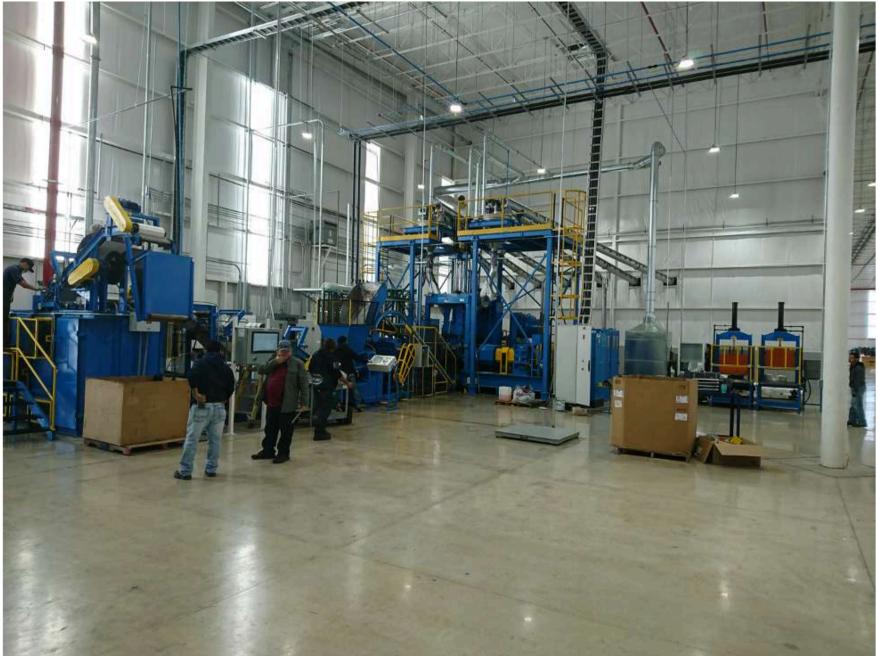

### Complete Turn key mixing line

- 80L Tilt Mixer.
- Direct CB / white fillers feed.
- Weight conveyor feed system.
- Oil weight Feed system.
- Closed powders room.
- Full System integration.

## Custom mixing plant