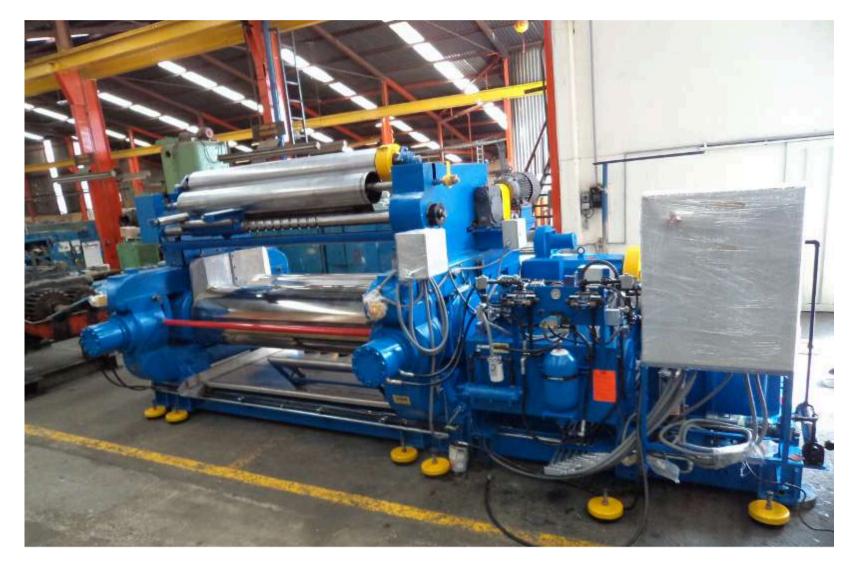

### Two Roll Mills

### **Custom Two Roll Mills**

- 400Hp drive.
- Stock blender.
- Hydraulic plows.
- Hydraulic Nip roll adjustment.
- Hydraulic safety quick opening rolls.
- Drilled rolls.

- Independent 200Hp drive.
- Variable ratio.
- Stock blender.
- Dual hydraulic plows.
- Mechanical Nip roll adjustment.
- Drilled rolls.