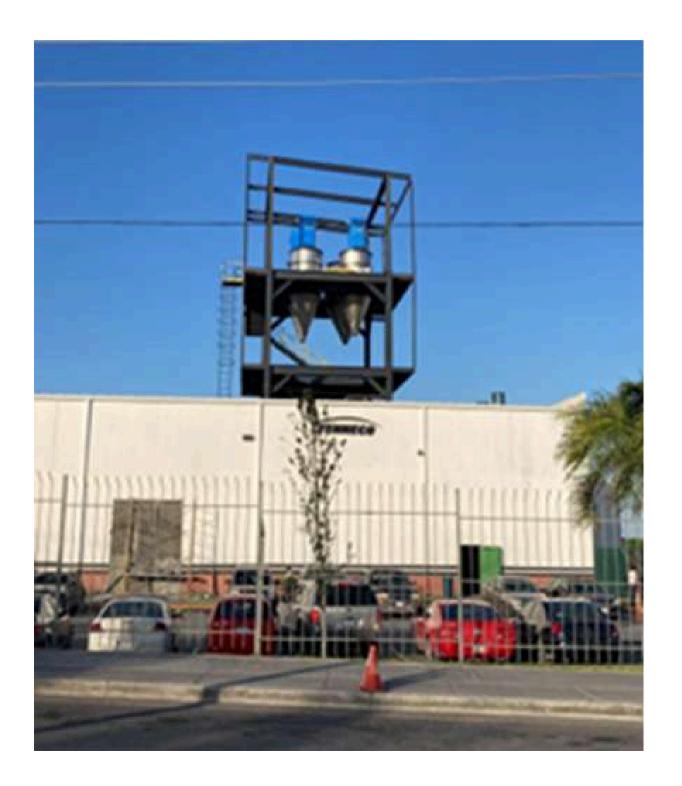

### **Complete mixing solutions**

- Comple line design.
- Complete system mezanine.
- Carbon Black silos system.
- Weight hoppers Direct feed to mixer.
- Hydraulic Hopper.
- 206L Mixer.
- Control System integration.
- Oil weight system direct feed to mixer.
- Direct drop to twin screw extruder / Roller dye.
- Full automatic Batch off system.

### Complete turn key mixing line

- Closed super bag / powder room.
- 80L 600 Hp Tilt mixer.
- Two weight hopper system.
- Carbon black weight / feed system.
- White Powders weight / feed system.
- Dump Bucket conveyor system.
- Twin screw, strip extruder.
- Batch off system.
- Oil weight and direct feed system.
- Complete line integration.
- Allen bradley controls.
- Chiller / TCU system.